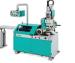

diameter x 14" lg, 15 hp, 5 000 rpm



#### **EMCOTURN E25**

3-axis lathes with live tooling Capacity: 3" diameter x 10" lg, 7 hp, 6 300 rpm



# HARDINGE VMC-480P

3-axis vertical milling Capacity: 19"x 16" x 13", 10 hp, 10 000 rpm



(1)

# IMET SIRIO 370 AF-NC

Automatic circular saw: 7" x 4" capacity

# IMET KS-450 FT

Automatic horizontal band saw: 18" x 12" capacity

# (1) BROWN & SHARPE CMM 7.10.7

Parts size: 39" x 27" x 25". Has touch probe. Precision ± 4 µm (0.00016 in)

# (1) MITUTOYO QUICK VISION ACTIVE

Part Size: 10" x 8" x 6". 3D optic non-contact measurement Has touch probe. Precision  $\pm$  1  $\mu$ m (0.000039 in)

# (1) DMG-MORI NLX-1500SY

4-axis lathes with live tooling, 2 spindles and bar feeder

Capacity: 6" diameter x 23" lg, 15 hp, 6 000 rpm, 1 000 psi