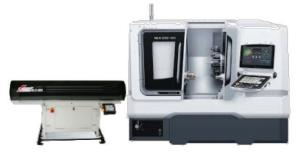

# (1) DMG-MORI NLX-1500SY

4-axis lathes with live tooling, 2 spindles and bar feeder

Capacity: 6" diameter x 23" lg, 15 hp, 6 000 rpm, 1 000 psi