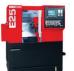

#### **EMCOTURN E25**

3-axis lathes with live tooling Capacity: 3" diameter x 10" lg, 7 hp, 6 300 rpm