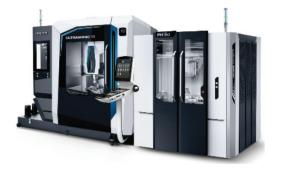

# (1) DMG-MORI DMU50 ULTRASONIC

5-axis ultrasnonic milling paired with a PH150 pallet changer

Capacity: 25" x 20" x 18.0", 28 hp, 20 000 rpm