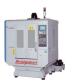

# HARDINGE VMC-480P

3-axis vertical milling Capacity: 19"x 16" x 13", 10 hp, 10 000 rpm

(1)